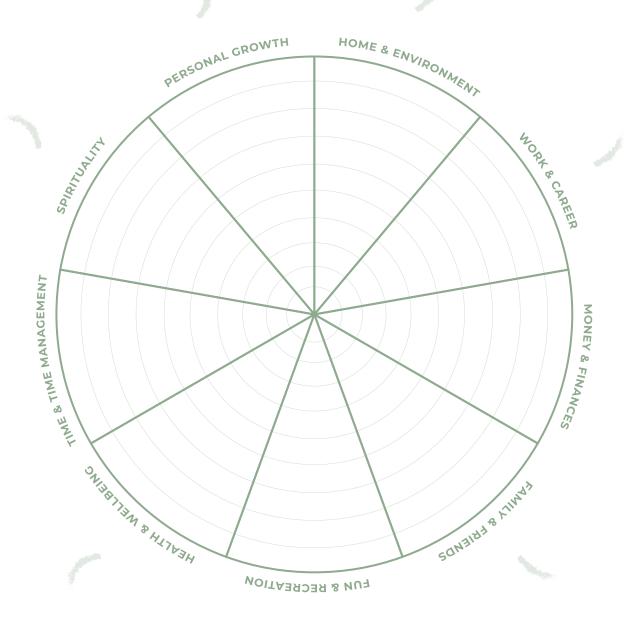

## **BALANCE WHEEL**

Each section of the Balance Wheel below signifies an area of life. Imagine that the center of the wheel is a "zero" satisfaction level while the outer edge represents a "ten" satisfaction level. Rate your level of satisfaction with each area of your life by drawing a line to create a new outer edge. The more closely your lines resembles a circle, the more balanced your life may feel to you.